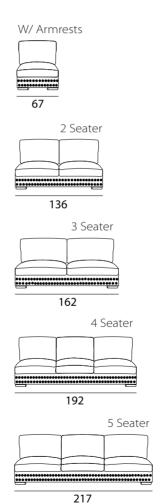

92 Side view

2 Seater

3 Seater

4 Seater

5 Seater

**Structure:** in solid pine wood inner frame, covered with different density foams, 100% polyester.

**Cushions:** Seat padding with high resilience foam, filled with fiber of 100% polyester and feathers, back cushions filled with nylon fiber (Plusoft).

**Straps:** Elastic suspension system with high content of rubber and elasticity.

**Base:** Finished in different stain finishes or lacquered.

**Covers:** Various fabric options, not removable.