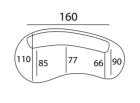

|    |
| Moon                     | 2  |                  |    |
| Torino                   | 3  | Venezia          | 12 |
| Vitória - braço estreito | 4  | Master           | 13 |
| Vitória – braço largo    | 5  | Vintage<br>Monza | 14 |
| Nimes                    | 6  | Astória          | 15 |
| Banjo<br>Sori            | 7  | Bussaco          | 16 |
| Bordeaux                 | 0  | Tivoli           | 17 |
| Lagos                    | 8  | Zurique          | 18 |
| Harpa                    | 10 | Troyes Udine     | 19 |
| Niort                    | 11 | Siena            | 20 |
|                          |    | Star             | 21 |
|                          |    | Cadeiras         | 22 |
|                          |    | Cadeirões        | 23 |









3 Seater

4 Seater











\* \* \* \* \* \* \* \* \*

223

+++++++++ 253



Armrest



30







Base: Stainless Steel.



**Structure:** in solid pine wood inner frame, covered with different density foams, 100% polyester fiber.

Straps: Elastic suspension system with high content of rubber and elasticity.

**Cushions:** Seat padding with high resilience foam, filled with fiber of 100% polyester.

Base: Finished in different stain finishes or lacquered.

Covers: Leather, synthetic materials or various fabric options, not removable.



**Structure:** Seat padding with high resilience foam, filled with fiber of 100% polyester.

**Straps:** With high content of rubber and high elasticity.

**Cushions:** Seat padding with high resilience foam, filled with fiber of 100% polyester, back cushions filled with nylo