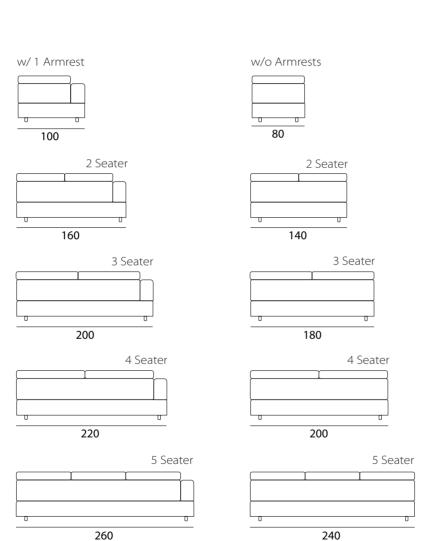

237

w/o Armrest

2 Seater

135

Cushions: Seat padding with high resilience foam, filled with fiber of 100% polyester and feathers, back cushions filled with nylon fiber (Plusoft).

**Straps:** Elastic suspension system with high content of rubber and elasticity.