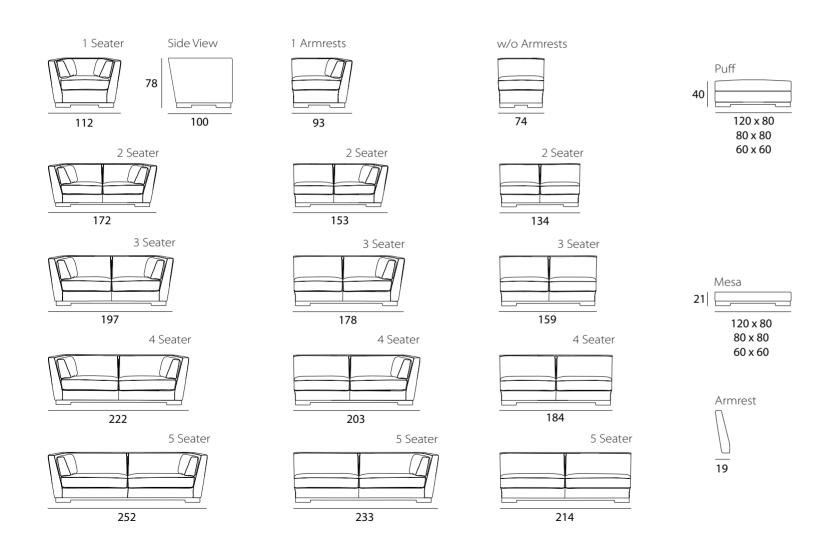

#### Nimes

**Structure:** Im solid pine inner frame, coated with foams of different densities 100% polyester and protection fabric.

**Cushions:** Seat padding with high resilience foam, filled with fiber of 100% polyester and feathers, back cushions filled with nylon fiber (Plusoft).

**Straps:** Elastic suspension system with high content of rubber and elasticity.

**Base:** Iron finished with various lacquered options.

**Cover:** Various fabric options, not removable.

Side view

2 Seater

3 Seater

4 Seater

**Structure:** Im solid pine inner frame, coated with foams of different densities and protection fabric.

**Cushions:** Seat padding with high resilience foam, filled with fiber of 100% polyester and feathers, back cushions filled with nylon fiber (Plusoft).

**Straps:** Elastic suspension system with high content of rubber and elasticity.

Base: Finished in different stain finishes or lacquered.

**Covers:** Leather, synthetic materials or various fabric options, not removable.