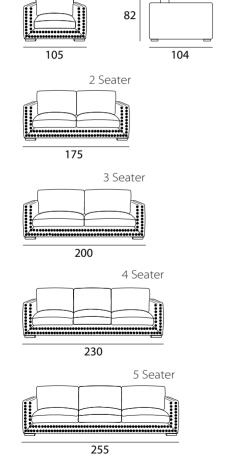

92 Side view

2 Seater

3 Seater

4 Seater

5 Seater

**Structure:** in solid pine wood inner frame, covered with different density foams, 100% polyester.

**Cushions:** Seat padding with high resilience foam, filled with fiber of 100% polyester and feathers, back cushions filled with nylon fiber (Plusoft).

**Straps:** Elastic suspension system with high content of rubber and elasticity.

**Base:** Finished in different stain finishes or lacquered.

**Covers:** Various fabric options, not removable.