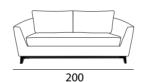

**Straps:** Elastic suspension system with high content of rubber and elasticity.

Tacks: Chrome or vintage gold Ø20.

**Base:** Finished in different stain finishes or lacquered.

230

250

**Structure:** Im solid pine inner frame, coated