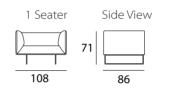

## Moon

1 Seater

Side View

Chaiselong

Structure: Im solid pine inner frame, coated with foams of different densities and protection fabric.

Cushions: Seat padding with high resilience foam, filled with fiber of 100% polyester and feathers, back cushions filled with nylon fiber (Plusoft).

**Straps:** Elastic suspension system with high content of rubber and elasticity.

Tacks: Chrome or vintage gold Ø20.

**Base:** Finished in different stain finishes or lacquered.

230

250

**Structure:** Im solid pine inner frame, coated