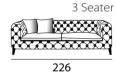

### Astória

**Straps:** Elastic suspension system with high content of rubber and elasticity.

Base: Finished in different stain finishes or lacquered.