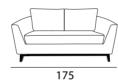

**Straps:** Elastic suspension system with high content of rubber and elasticity.

Tacks: Chrome or vintage gold Ø20.

**Base:** Finished in different stain finishes or lacquered.

230

250

**Structure:** Im solid pine inner frame, coated