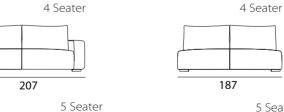

92 Side view

2 Seater

3 Seater

4 Seater

5 Seater

**Structure:** in solid pine wood inner frame, covered with different density foams, 100% polyester.

**Cushions:** Seat padding with high resilience foam, filled with fiber of 100% polyester and feathers, back cushions filled with nylon fiber (Plusoft).