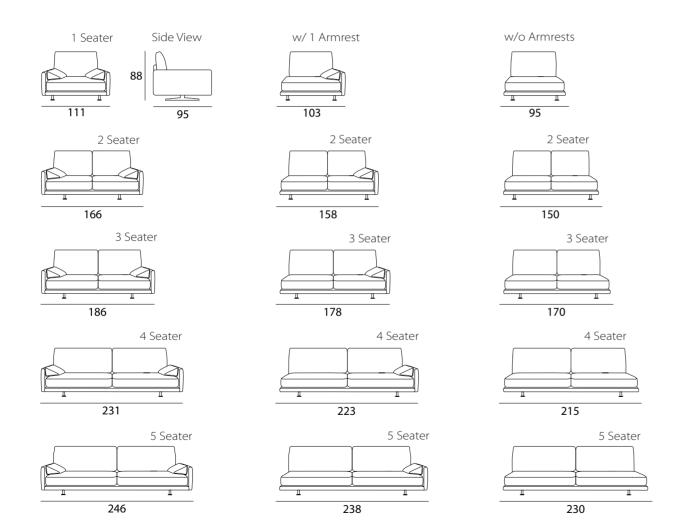

**Structure:** Im solid pine inner frame, coated with foams of different densities and protection fabric.

Cushions: Seat padding with high resilience foam, filled with fiber of 100% polyester and feathers, back cushions filled with nylon fiber (Plusoft).

**Straps:** Elastic suspension system with high content of rubber and elasticity.

Base: Finished in different stain finishes or lacquered.

**Cover:** Various fabric options, removable.



# Niort

1 Seater

Side View









**Structure:** Im solid pine inner frame, coated with foams of different densities.

**Cushions:** Seat padding with high resilience foam, filled with 100% polyester fiber.

**Straps:** Elastic suspension system with high content of rubber and elasticity.

Base: Iron, finished in different lacquered options.









**Structure:** in solid pine wood inner frame, covered with different density foams, 100% polyester fiber.

**Straps:** Elastic suspension system with high content of rubber and elasticity.

**Cushions:** Seat padding with high resilience foam, filled with fiber of 100% polyester, back cushions filled with nylon fiber (Plusoft).

Base: Iron, finished in different lacquered options

**Cover:** Various fabric options, not removable.



# Master





223



**Structure:** Im solid pine inner frame, coated with foams of different densities and protection fabric.

**Cushions:** Seat padding with high resilience foam, filled with fiber of 100% polyester and feathers, back cushions filled with nylon fiber (Plusoft).

**Straps:** Elastic suspension system with high content of rubber and elasti