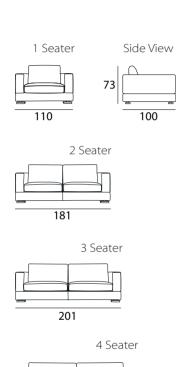

3 Seater

4 Seater

\* \* \* \* \* \* \* \* \*

223

+++++++++ 253

Armrest

30

Base: Stainless Steel.