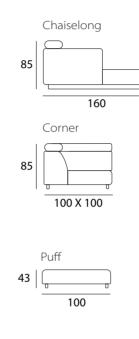

**Cushions:** Seat padding with high resilience foam, filled with fiber of 100% polyester and feathers, back cushions filled with nylon fiber (Plusoft).

**Straps:** Elastic suspension system with high content of rubber and elasticity.

**Base:** Finished in different stain finishes or lacquered.

## Firenze









**Structure:** Im solid pine inner frame, coated with foams of different densities and protection fabric.

Cushions: Seat padding with high resilience foam, filled with fiber of 100% polyester and feathers, back cushions filled with nylon fiber (Plusoft).

**Straps:** Elastic suspension system with high content of rubber and elasticity.

Base: Finished in different stain finishes or lacquered.

**Cover:** Various fabric options, removable.



# Niort

1 Seater

Side View









**Structure:** Im solid pine inner frame, coated with foams of different densities.

**Cushions:** Seat padding with high resilience foam, filled with 100% polyester fiber.

**Straps:** Elastic suspension system with high content of rubber and elasticity.

Base: Iron, finished in different lacquered options.









**Structure:** in solid pine wood inner frame, covered with different density foams, 100% polyester fiber.

**Straps:** Elastic suspension system with high content of rubber and elasticity.

**Cushions:** Seat padding with high resilience foam, filled with fiber of 100% polyester, back cushions filled with nylon fiber (Plusoft).

Base: Iron, finished in different lacquered options

**Cover:** Various fabric options, not removable.



# Master





223



**Structure:** Im