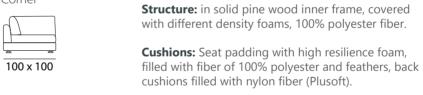

**Structure:** in solid pine wood inner frame, covered with different density foams, 100% polyester fiber.

Straps: Elastic suspension system with high content of rubber and elasticity.

**Cushions:** Seat padding with high resilience foam, filled with fiber of 100% polyester.