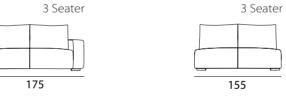

3 Seater

4 Seater

**Structure:** Im solid pine inner frame, coated with foams of different densities and protection fabric.

**Cushions:** Seat padding with high resilience foam, filled with fiber of 100% polyester and feathers, back cushions filled with nylon fiber (Plusoft).