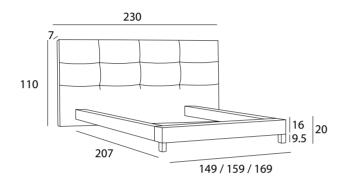

## Harpa

**Structure:** Im solid pine inner frame, coated with foams of different densities.

**Cushions:** Seat padding with high resilience foam, filled with fiber of 100% polyester and feathers, back cushions filled with nylon fiber (Plusoft).

**Straps:** Elastic suspension system with high content of rubber and elasticity.

**Base:** Finished in different stain finishes or lacquered.