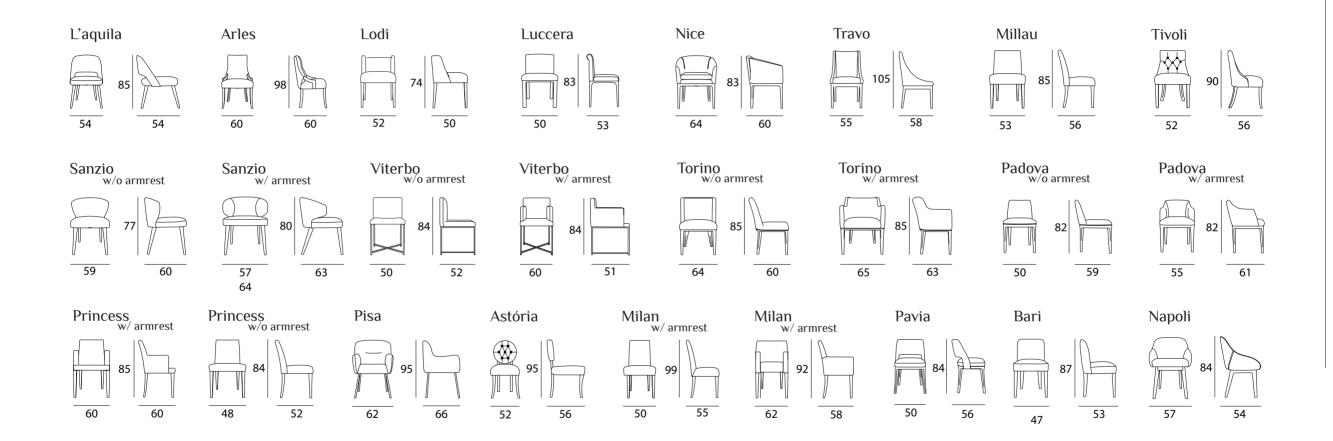

ifferent density foams, 100% polyester fiber.

**Cushions:** Seat padding with high resilience foam, filled with fiber of 100% polyester and feathers, back cushions filled with nylon fiber (Plusoft).

**Straps:** Elastic suspension system with high content of rubber and elasticity.

Base: Lacquered iron.

**Cover:** Various fabric options, not removable.









**Structure:** Im solid pine inner frame, coated with foams of different densities and protection fabric.

**Cushions:** Seat padding with high resilience foam, filled with fiber of 100% polyester and feathers, back cushions filled with nylon fiber (Plusoft).

**Straps:** Elastic suspension system with high content of rubber and elasticity.

**Base:** Stainless Steel acero or different stain finishes or lacquered.



#### Chairs



#### Armchairs



Milan



#### Moon



#### Tivoli



#### Zurique