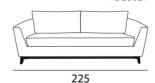

# Master

223

**Structure:** Im solid pine inner frame, coated with foams of different densities and protection fabric.

**Cushions:** Seat padding with high resilience foam, filled with fiber of 100% polyester and feathers, back cushions filled with nylon fiber (Plusoft).