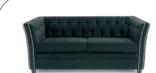

# Master

223

**Structure:** Im solid pine inner frame, coated with foams of different densities and protection fabric.

**Cushions:** Seat padding with high resilience foam, filled with fiber of 100% polyester and feathers, back cushions filled with nylon fiber (Plusoft).

**Straps:** Elastic suspension system with high content of rubber and elasticity.

Base: Finished in different stain finishes or lacquered.

**Cover:** Leather, synthetic materials or various fabric options, both removable or not removable.