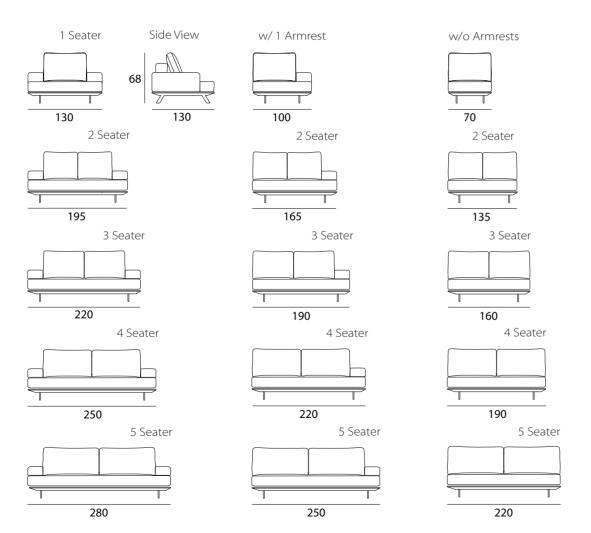

3 Seater

4 Seater

\* \* \* \* \* \* \* \* \*

223

+++++++++ 253

Armrest

30

Base: Stainless Steel.

278

92 Side view

2 Seater

3 Seater

4 Seater

5 Seater

**Structure:** in solid pine wood inner frame, covered with different density foams, 100% polyester.

**Cushions:** Seat padding with high resilience foam, filled with fiber of 100% polyester and feathers, back cushions filled with nylon fiber (Plusoft).

**Straps:** Elastic suspension system with high content of rubber and elasticity.

**Base:** Finished in different stain finishes or lacquered.

**Covers:** Various fabric options, not removable.