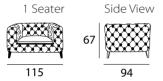

### Astória

**Straps:** Elastic suspension system with high content of rubber and elasticity.

Base: Finished in different stain finishes or lacquered.