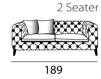

### Astória

**Straps:** Elastic suspension system with high content of rubber and elasticity.

Base: Finished in different stain finishes or lacquered.