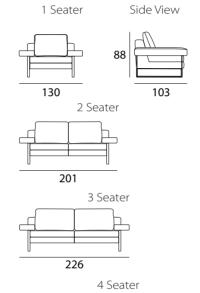

3 Seater

4 Seater

\* \* \* \* \* \* \* \* \*

223

+++++++++ 253

Armrest

30

Base: Stainless Steel.