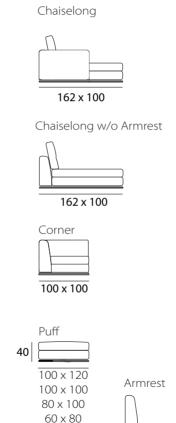

er. Cojines de respaldo rellenos de fibra de nylon (PluSoft).

polyester fibe.

**Straps:** Elastic suspension system with high content of rubber and elasticity.

Structure: in solid pine wood inner frame,

covered with different density foams, 100%

Base: Iron with diferent lacquered options.

**Cover:** Various fabric options, not removable.







<u>-</u>

selong 100

**Structure:** in solid pine wood inner frame, covered with different density foams, 100% polyester fiber.

**Cushions:** Seat padding with high resilience foam, filled with fiber of 100% polyester and feathers, back cushions filled with nylon fiber (Plusoft).

**Straps:** Elastic suspension system with high content of rubber and elasticity.

Base: Lacquered iron.

**Cover:** Various fabric options, not removable.









**Structure:** Im solid pine inner frame, coated with foams of different densities and protection fabric.

**Cushions:** Seat padding with high resilience foam, filled with fiber of 100% polyester and feathers, back cushions filled with nylon fiber (Plusoft).

**Straps:** Elastic suspension system with high content of rubber and elasticity.

**Base:** Stainless Steel acero or different stain finishes or lacquered.



#### Chairs



#### Armchairs



Milan



#### Moon



#### Tivoli



#### Zurique