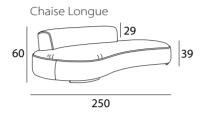

|    |
| Moon                     | 2  |                  |    |
| Torino                   | 3  | Venezia          | 12 |
| Vitória - braço estreito | 4  | Master           | 13 |
| Vitória – braço largo    | 5  | Vintage<br>Monza | 14 |
| Nimes                    | 6  | Astória          | 15 |
| Banjo<br>Sori            | 7  | Bussaco          | 16 |
| Bordeaux                 | 0  | Tivoli           | 17 |
| Lagos                    | 8  | Zurique          | 18 |
| Harpa                    | 10 | Troyes Udine     | 19 |
| Niort                    | 11 | Siena            | 20 |
|                          |    | Star             | 21 |
|                          |    | Cadeiras         | 22 |
|                          |    | Cadeirões        | 23 |









3 Seater

4 Seater











\* \* \* \* \* \* \* \* \*

223

+++++++++ 253



Armrest



30







Base: Stainless Steel.



**Structure:** in solid pine wood inner frame, covered with different density foams, 100% polyester fiber.

Straps: Elastic suspension system with high content of rubber and elasticity.

**Cushions:** Seat padding with high resilience foam, filled with fiber of 100% polyester.

Base: Finished in different stain finishes or lacquered.

Covers: Leather, synthetic materials or various fabric options, not removable.



**Structure:** Seat padding with high resilience foam, filled with fiber of 100% polyester.

**Straps:** With high content of rubber and high elasticity.

**Cushions:** Seat padding with high resilience foam, filled with fiber of 100% polyester, back cushions filled with nylon