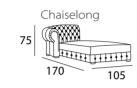

|    |
| Moon                     | 2  |                  |    |
| Torino                   | 3  | Venezia          | 12 |
| Vitória - braço estreito | 4  | Master           | 13 |
| Vitória – braço largo    | 5  | Vintage<br>Monza | 14 |
| Nimes                    | 6  | Astória          | 15 |
| Banjo<br>Sori            | 7  | Bussaco          | 16 |
| Bordeaux                 | 0  | Tivoli           | 17 |
| Lagos                    | 8  | Zurique          | 18 |
| Harpa                    | 10 | Troyes Udine     | 19 |
| Niort                    | 11 | Siena            | 20 |
|                          |    | Star             | 21 |
|                          |    | Cadeiras         | 22 |
|                          |    | Cadeirões        | 23 |









3 Seater

4 Seater











\* \* \* \* \* \* \* \* \*

223

+++++++++ 253



Armrest



30







Base: Stainless Steel.



**Structure:** in solid pine wood inner frame, covered with different density foams, 100% polyester fiber.

Straps: Elastic suspension system with high content of rubber and elasticity.

**Cushions:** Seat padding with high resilience foam, filled with fiber of 100% polyester.

Base: Finished in different stain finishes or lacquered.

Covers: Leather, synthetic materials or various fabric options, not removable.



**Structure:** Seat padding with high resilience foam, filled with fiber of 100% polyester.

**Straps:** With high content of rubber and high elasticity.

**Cushions:** Seat padding with high resilience foam, filled with fiber of 100% polyester, back cushions filled with ny