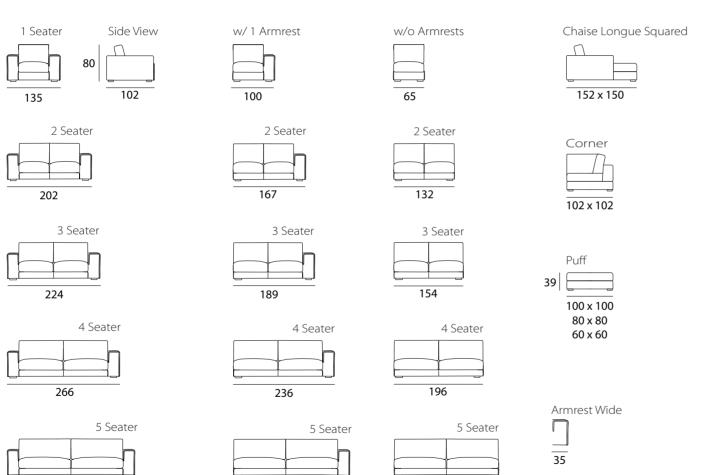

3 Seater

4 Seater

\* \* \* \* \* \* \* \* \*

223

+++++++++ 253

Armrest

30

Base: Stainless Steel.

**Straps:** With high content of rubber and high elasticity.

**Cushions:** Seat padding with high resilience foam, filled with fiber of 100% polyester, back cushions filled with nylon fiber (PluSoft).

Base: Stainless Steel. brushed or chrome.

278

Base: Polished Stainless Steel.