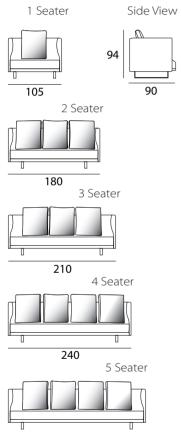

frame, covered with different density foams, 100% polyester fiber.

**Cushions:** Seat padding with high resilience foam, filled with fiber of 100% polyester and feathers, back cushions filled with nylon fiber (Plusoft).

**Straps:** Elastic suspension system with high content of rubber and elasticity.

**Base:** Finished in different stain finishes or lacquered.



### Zurique



**Structure:** Im solid pine inner frame, coated with foams of different densities and protection fabric.

**Cushions:** Seat padding with high resilience foam, filled with fiber of 100% polyester and feathers, back cushions filled with nylon fiber (Plusoft).

**Straps:** Elastic suspension system with high content of rubber and elasticity.

**Pies:** Iron finished in different stain finishes or lacquered.







90

**Structure:** in solid pine wood inner frame, covered with different density foams, 100% polyester.

**Cushions:** Seat padding with high resilience foam, filled with fiber of 100% polyester and feathers, back cushions filled with nylon fiber (Plusoft).

**Straps:** Elastic suspension system with high content of rubber and elasticity.

Base: Iron, diferent colors or chrome.

Cover: Various fabric options, not removable.





251

276

5 Seater

**Cushions:** Cojines de asiento con espumas de alta resiliencia recubiertas en fibra 100% poliéster. Cojines de respaldo rellenos de fibra de nylon (PluSoft).

polyester fibe.

**Straps:** Elastic suspension system with high content of rubber and elasticity.

Structure: in solid pine wood inner frame,

covered with different density foams, 1