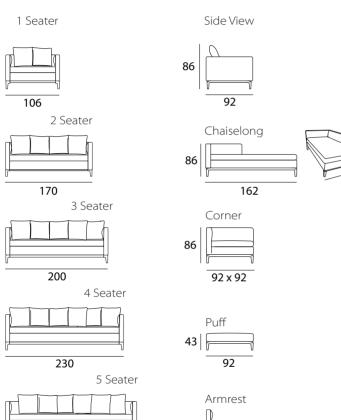

**Structure:** in solid pine wood inner frame, covered with different density foams, 100% polyester fiber.

Straps: Elastic suspension system with high content of rubber and elasticity.

**Cushions:** Seat padding with high resilience foam, filled with fiber of 100% polyester.

Base: Finished in different stain finishes or lacquered.

Covers: Leather, synthetic materials or various fabric options, not removable.

**Structure:** Seat padding with high resilience foam, filled with fiber of 100% polyester.

**Straps:** With high content of rubber and high elasticity.

**Cushions:** Seat padding with high resilience foam, filled with fiber of 100% polyester, back cushions filled with nylon fiber (PluSoft).

Base: Stainless Steel. brushed or chrome.