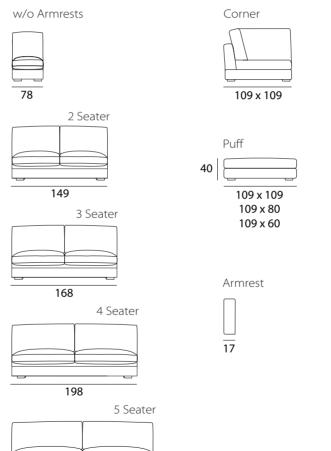

## Bussaco

4 Seater

5 Seater

257

103 x 103

Chaiselong

Corner

175 x 101

237

w/o Armrest

2 Seater

135

Cushions: Seat padding with high resilience foam, filled with fiber of 100% polyester and feathers, back cushions filled with nylon fiber (Plusoft).

**Straps:** Elastic suspension system with high content of rubber and elasticity.