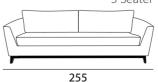

92 Side view

2 Seater

3 Seater

4 Seater

5 Seater

**Structure:** in solid pine wood inner frame, covered with different density foams, 100% polyester.

**Cushions:** Seat padding with high resilience foam, filled with fiber of 100% polyester and feathers, back cushions filled with nylon fiber (Plusoft).

**Straps:** Elastic suspension system with high content of rubber and elasticity.

**Base:** Finished in different stain finishes or lacquered.

**Covers:** Various fabric options, not removable.