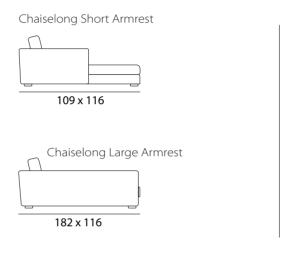

## Moon

1 Seater

Side View

Chaiselong

Structure: Im solid pine inner frame, coated with foams of different densities and protection fabric.

Cushions: Seat padding with high resilience foam, filled with fiber of 100% polyester and feathers, back cushions filled with nylon fiber (Plusoft).