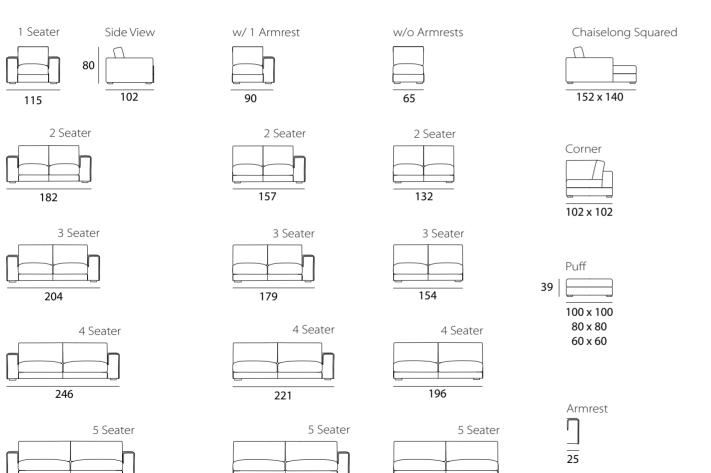

### Vitória - Slim Armrest

279

254

229

**Structure:** Im solid pine inner frame, coated with foams of different densities and protection fabric.

**Cushions:** Seat padding and back cushions with high resilience foam, filled with fiber of 100% polyester

**Straps:** Elastic suspension system with high content of rubber and elasticity.

**Base:** Finished in different stain finishes or lacquered.

**Cover:** Leather, synthetic materials or various fabric options, both removable and not removable.