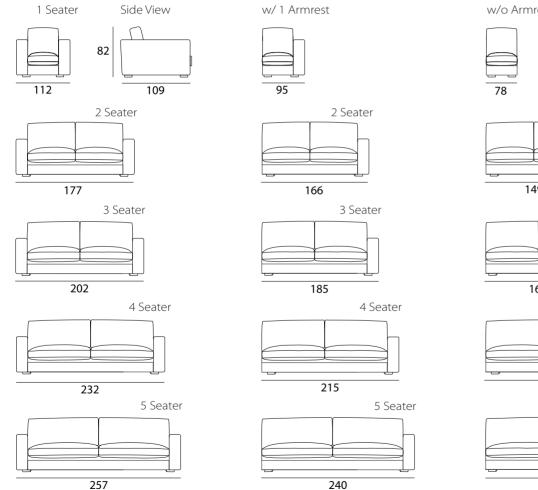

3 Seater

4 Seater

\* \* \* \* \* \* \* \* \*

223

+++++++++ 253

Armrest

30

Base: Stainless Steel.

278