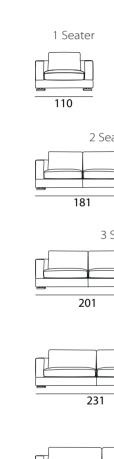

3 Seater

4 Seater

\* \* \* \* \* \* \* \* \*

223

+++++++++ 253

Armrest

30

Base: Stainless Steel.