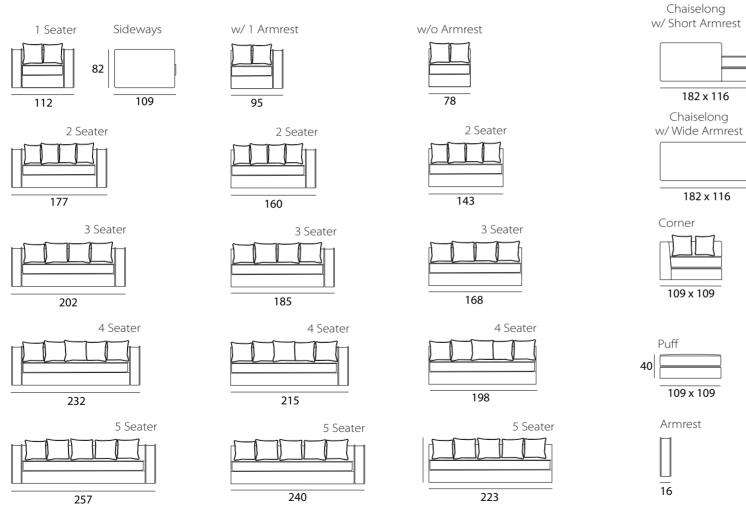

### Tech Specs - Index

| Cheester                 |    |                  |    |
|--------------------------|----|------------------|----|
| Yet<br>Rossetti          | 1  |                  |    |
| Moon                     | 2  |                  |    |
| Torino                   | 3  | Venezia          | 12 |
| Vitória - braço estreito | 4  | Master           | 13 |
| Vitória – braço largo    | 5  | Vintage<br>Monza | 14 |
| Nimes                    | 6  | Astória          | 15 |
| Banjo<br>Sori            | 7  | Bussaco          | 16 |
| Bordeaux                 | 0  | Tivoli           | 17 |
| Lagos                    | 8  | Zurique          | 18 |
| Harpa                    | 10 | Troyes Udine     | 19 |
| Niort                    | 11 | Siena            | 20 |
|                          |    | Star             | 21 |
|                          |    | Cadeiras         | 22 |
|                          |    | Cadeirões        | 23 |