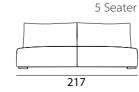

## Moon

1 Seater

Side View

Chaiselong

Structure: Im solid pine inner frame, coated with foams of different densities and protection fabric.

Cushions: Seat padding with high resilience foam, filled with fiber of 100% polyester and feathers, back cushions filled with nylon fiber (Plusoft).