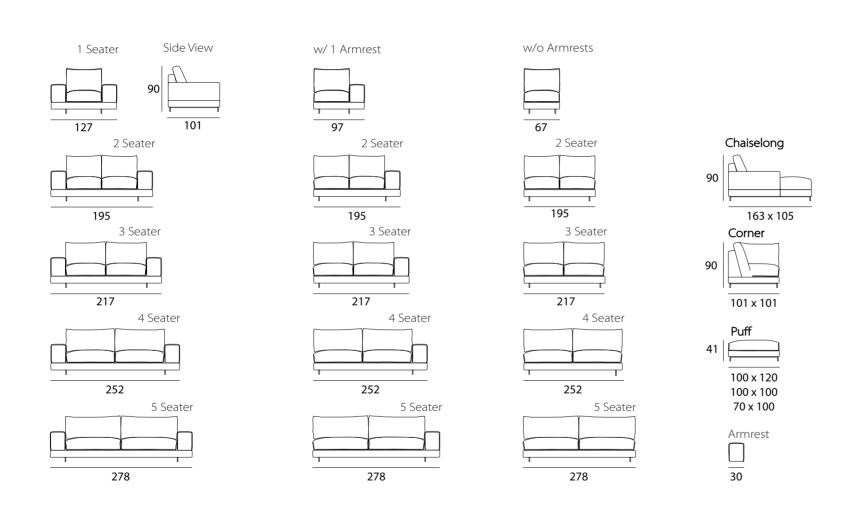

3 Seater

4 Seater

\* \* \* \* \* \* \* \* \*

223

+++++++++ 253

Armrest

30

Base: Stainless Steel.

278