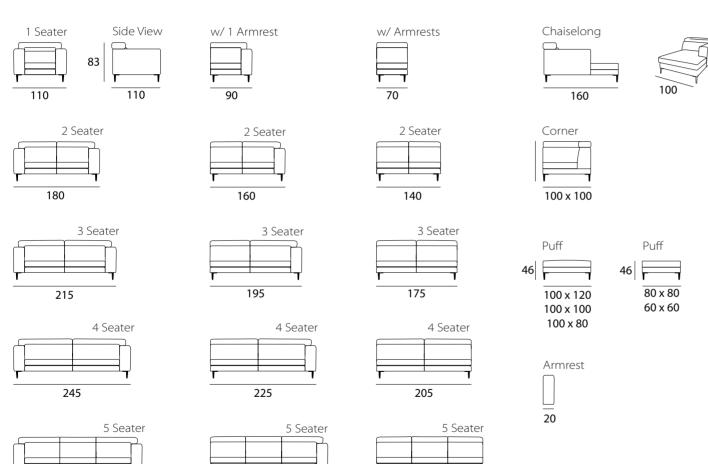

**Structure:** in solid pine wood inner frame, covered with different density foams, 100% polyester fiber.

Straps: Elastic suspension system with high content of rubber and elasticity.

**Cushions:** Seat padding with high resilience foam, filled with fiber of 100% polyester.

Base: Finished in different stain finishes or lacquered.

Covers: Leather, synthetic materials or various fabric options, not removable.

**Structure:** Seat padding with high resilience foam, filled with fiber of 100% polyester.

**Straps:** With high content of rubber and high elasticity.

**Cushions:** Seat padding with high resilience foam, filled with fiber of 100% polyester, back cushions filled with nylon fiber (PluSoft).

Base: Stainless Steel. brushed or chrome.