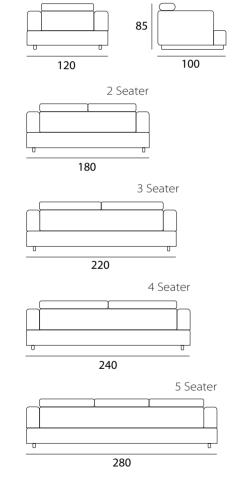

## Moon

1 Seater

Side View

Chaiselong

Structure: Im solid pine inner frame, coated with foams of different densities and protection fabric.

Cushions: Seat padding with high resilience foam, filled with fiber of 100% polyester and feathers, back cushions filled with nylon fiber (Plusoft).

**Straps:** Elastic suspension system with high content of rubber and elasticity.

Tacks: Chrome or vintage gold Ø20.

**Base:** Finished in different stain finishes or lacquered.

230

250

**Structure:** Im solid pine inner frame, coated