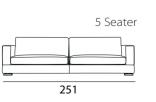

Base: Iron, diferent colors or chrome.

Cover: Various fabric options, not removable.

251

276

5 Seater

**Cushions:** Cojines de asiento con espumas de alta resiliencia recubiertas en fibra 100% poliéster. Cojines de respaldo rellenos de fibra de nylon (PluSoft).