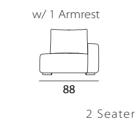

237

w/o Armrest

2 Seater

135

Cushions: Seat padding with high resilience foam, filled with fiber of 100% polyester and feathers, back cushions filled with nylon fiber (Plusoft).

**Straps:** Elastic suspension system with high content of rubber and elasticity.