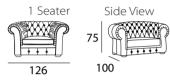

## Moon

1 Seater

Side View

Chaiselong

Structure: Im solid pine inner frame, coated with foams of different densities and protection fabric.

Cushions: Seat padding with high resilience foam, filled with fiber of 100% polyester and feathers, back cushions filled with nylon fiber (Plusoft).

**Straps:** Elastic suspension system with high content of rubber and elasticity.

Tacks: Chrome or vintage gold Ø20.

**Base:** Finished in different stain finishes or lacquered.

230

250

**Structure:** Im solid pine inner frame, coated