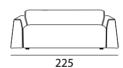

# Master

223

**Structure:** Im solid pine inner frame, coated with foams of different densities and protection fabric.

**Cushions:** Seat padding with high resilience foam, filled with fiber of 100% polyester and feathers, back cushions filled with nylon fiber (Plusoft).