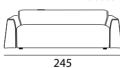

3 Seater

4 Seater

\* \* \* \* \* \* \* \* \*

223

+++++++++ 253

Armrest

30

Base: Stainless Steel.