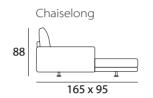

Structure:** Im solid pine inner frame, coated with foams of different densities and protection fabric.

Cushions: Seat padding with high resilience foam, filled with fiber of 100% polyester and feathers, back cushions filled with nylon fiber (Plusoft).

**Straps:** Elastic suspension system with high content of rubber and elasticity.

Base: Finished in different stain finishes or lacquered.

**Cover:** Various fabric options, removable.



# Niort

1 Seater

Side View









**Structure:** Im solid pine inner frame, coated with foams of different densities.

**Cushions:** Seat padding with high resilience foam, filled with 100% polyester fiber.

**Straps:** Elastic suspension system with high content of rubber and elasticity.

Base: Iron, finished in different lacquered options.









**Structure:** in solid pine wood inner frame, covered with different density foams, 100% polyester fiber.

**Straps:** Elastic suspension system with high content of rubber and elasticity.

**Cushions:** Seat padding with high resilience foam, filled with fiber of 100% polyester, back cushions filled with nylon fiber (Plusoft).

Base: Iron, finished in different lacquered options

**Cover:** Various fabric options, not removable.



# Master





223



**Structure:** Im solid pine inner frame, coated with foams of different densities and protection fabric.

**Cushions:** Seat padding with high resilience foam, filled with fiber of 100% polyester and feathers, back cushions filled with nylon fiber (Plusoft).

**Straps:** Elastic suspension system with high content of rubber and elastici