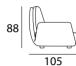

oam, filled with fiber of 100% polyester.

**Straps:** Elastic suspension system with high content of rubber and elasticity.

**Base:** Finished in different stain finishes or lacquered.

**Cover:** Leather, synthetic materials or various fabric options, both removable and not removable.



#### Nimes











**Structure:** Im solid pine inner frame, coated with foams of different densities 100% polyester and protection fabric.

**Cushions:** Seat padding with high resilience foam, filled with fiber of 100% polyester and feathers, back cushions filled with nylon fiber (Plusoft).

**Straps:** Elastic suspension system with high content of rubber and elasticity.

**Base:** Iron finished with various lacquered options.

**Cover:** Various fabric options, not removable.









Side view



2 Seater



3 Seater



4 Seater



**Structure:** Im solid pine inner frame, coated with foams of different densities and protection fabric.

**Cushions:** Seat padding with high resilience foam, filled with fiber of 100% polyester and feathers, back cushions filled with nylon fiber (Plusoft).

**Straps:** Elastic suspension system with high content of rubber and elasticity.

Base: Finished in different stain finishes or lacquered.

**Covers:** Leather, synthetic materials or various fabric options, not removable.







92 Side view

2 Seater



3 Seater



4 Seater



5 Seater



**Structure:** in solid pine wood inner frame, covered with different density foams, 100% polyester.

**Cushions:** Seat padding with high resilience foam, filled with fiber of 100% polyester and feathers, ba