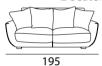

with fiber of 100% polyester.

**Straps:** Elastic suspension system with high content of rubber and elasticity.

**Base:** Finished in different stain finishes or lacquered.

**Cover:** Leather, synthetic materials or various fabric options, both removable and not removable.



#### Nimes











**Structure:** Im solid pine inner frame, coated with foams of different densities 100% polyester and protection fabric.

**Cushions:** Seat padding with high resilience foam, filled with fiber of 100% polyester and feathers, back cushions filled with nylon fiber (Plusoft).

**Straps:** Elastic suspension system with high content of rubber and elasticity.

**Base:** Iron finished with various lacquered options.

**Cover:** Various fabric options, not removable.









Side view



2 Seater



3 Seater



4 Seater



**Structure:** Im solid pine inner frame, coated with foams of different densities and protection fabric.

**Cushions:** Seat padding with high resilience foam, filled with fiber of 100% polyester and feathers, back cushions filled with nylon fiber (Plusoft).

**Straps:** Elastic suspension system with high content of rubber and elasticity.

Base: Finished in different stain finishes or lacquered.

**Covers:** Leather, synthetic materials or various fabric options, not removable.







92 Side view

2 Seater



3 Seater



4 Seater



5 Seater



**Structure:** in solid pine wood inner frame, covered with different density foams, 100% polyester.

**Cushions:** Seat padding with high resilience foam, filled with fiber of 100% polyester and feathers, back cushions