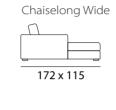

at padding with high resilience foam, filled with fiber of 100% polyester.

with foams of different densities and protection

**Straps:** Elastic suspension system with high content of rubber and elasticity.

Base: Polished Stainless Steel.



### Vitória - Slim Armrest

279



254

229



**Structure:** Im solid pine inner frame, coated with foams of different densities and protection fabric.

**Cushions:** Seat padding and back cushions with high resilience foam, filled with fiber of 100% polyester

**Straps:** Elastic suspension system with high content of rubber and elasticity.

**Base:** Finished in different stain finishes or lacquered.

**Cover:** Leather, synthetic materials or various fabric options, both removable and not removable.



## Vitória - Wide Armrest

299



264

229



**Structure:** Im solid pine inner frame, coated with foams of different densities 100% polyester and protection fabric.

**Cushions:** Seat padding and back cushions with high resilience foam, filled with fiber of 100% polyester.

**Straps:** Elastic suspension system with high content of rubber and elasticity.

**Base:** Finished in different stain finishes or lacquered.

**Cover:** Leather, synthetic materials or various fabric options, both removable and not removable.



#### Nimes











**Structure:** Im solid pine inner frame, coated with foams of different densities 100% polyester and protection fabric.

**Cushions:** Seat padding with high resilience foam, filled with fiber of 100% polyester and feathers, back cushions filled with nylon fiber (Plusoft).

**Straps:** Elastic