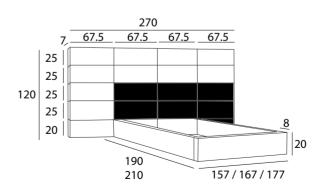

## Bussaco

4 Seater

5 Seater

257

103 x 103

Chaiselong

Corner

175 x 101

237

w/o Armrest

2 Seater

135

Cushions: Seat padding with high resilience foam, filled with fiber of 100% polyester and feathers, back cushions filled with nylon fiber (Plusoft).

**Straps:** Elastic suspension system with high content of rubber and elasticity.

**Base:** Finished in silver or different stain finishes or lacquered.