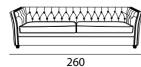

3 Seater

4 Seater

\* \* \* \* \* \* \* \* \*

223

+++++++++ 253

Armrest

30

Base: Stainless Steel.