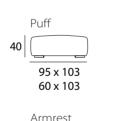

ty.

**Cushions:** Seat padding with high resilience foam, filled with 100% polyester fiber.

Base: Finished in different stain finishes or lacquered.

**Cover:** Leather, synthetic materials or various fabric options, not removable.













**Structure:** in solid pine wood inner frame, covered with different density foams, 100% polyester fiber.

**Straps:** Elastic suspension system with high content of rubber and elasticity.

**Cushions:** Seat padding with high resilience foam, filled with 100% polyester fiber.

**Base:** Finished in different stain finishes or lacquered.

### Astória















**Straps:** Elastic suspension system with high content of rubber and elasticity.

Base: Finished in different stain finishes or lacquered.



## Bussaco





4 Seater

5 Seater

257



103 x 103

Chaiselong

Corner

175 x 101







237







w/o Armrest

2 Seater

135



Cushions: Seat padding with high resilience foam, filled with fiber of 100% polyester and feathers, back cushions filled with nylon fiber (Plusoft).

**Straps:** Elastic suspension system with high content of rubber and elasticity.

**Base:** Finished in silver or different stain finishes or lacquered.

### Tivoli



**Structure:** In solid pine wood inner frame, covered with different density foams, 100% polyester fiber.

**Cushions:** Seat padding with high resilience foam, filled with fiber of 100% polyester and feathers, back cushions filled with nylon fiber (Plusoft).

**Straps:** Elastic suspension system with high content of rubber and elasticity.

**Base:** Finished in different stain finishe