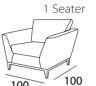

## Moon

1 Seater

Side View

Chaiselong

Structure: Im solid pine inner frame, coated with foams of different densities and protection fabric.

Cushions: Seat padding with high resilience foam, filled with fiber of 100% polyester and feathers, back cushions filled with nylon fiber (Plusoft).

**Straps:** Elastic suspension system with high content of rubber and elasticity.

Tacks: Chrome or vintage gold Ø20.

**Base:** Finished in different stain finishes or lacquered.

230

250

**Structure:** Im solid pine inner frame, coated