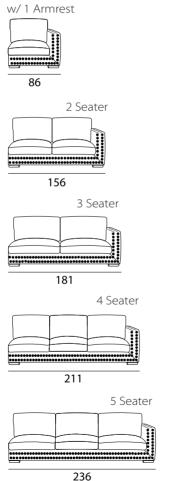

92 Side view

2 Seater

3 Seater

4 Seater

5 Seater

**Structure:** in solid pine wood inner frame, covered with different density foams, 100% polyester.

**Cushions:** Seat padding with high resilience foam, filled with fiber of 100% polyester and feathers, back cushions filled with nylon fiber (Plusoft).

**Straps:** Elastic suspension system with high content of rubber and elasticity.

**Base:** Finished in different stain finishes or lacquered.

**Covers:** Various fabric options, not removable.