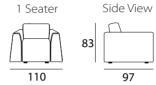

# Niort

1 Seater

Side View

**Structure:** Im solid pine inner frame, coated with foams of different densities.

**Cushions:** Seat padding with high resilience foam, filled with 100% polyester fiber.

**Straps:** Elastic suspension system with high content of rubber and elasticity.