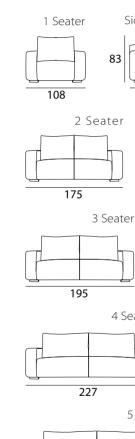

## Moon

1 Seater

Side View

Chaiselong

Structure: Im solid pine inner frame, coated with foams of different densities and protection fabric.

Cushions: Seat padding with high resilience foam, filled with fiber of 100% polyester and feathers, back cushions filled with nylon fiber (Plusoft).

**Straps:** Elastic suspension system with high content of rubber and elasticity.

Tacks: Chrome or vintage gold Ø20.

**Base:** Finished in different stain finishes or lacquered.

230

250

**Structure:** Im solid pine inner frame, coated