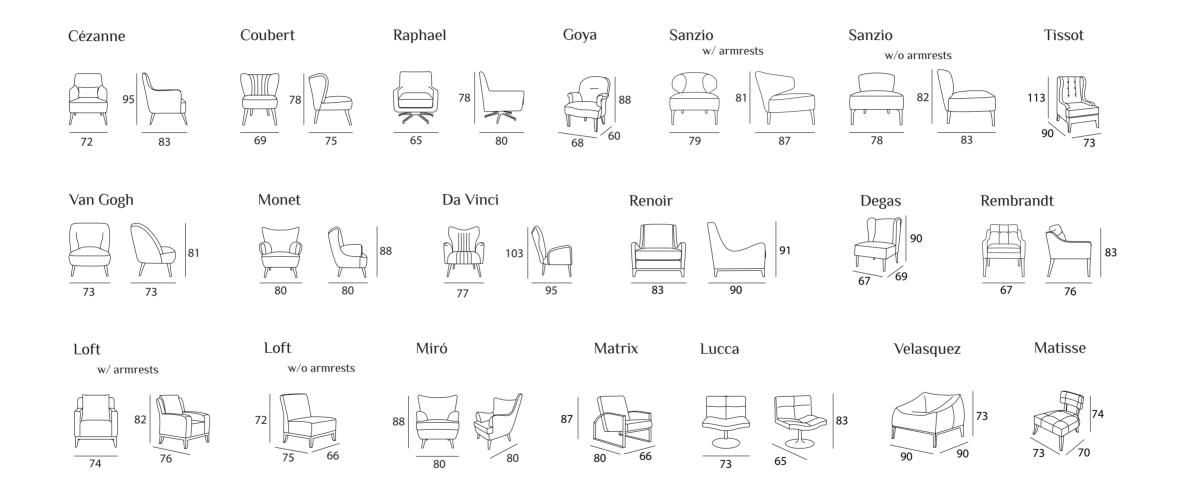

oams, 100% polyester fiber.

**Cushions:** Seat padding with high resilience foam, filled with fiber of 100% polyester and feathers, back cushions filled with nylon fiber (Plusoft).

**Straps:** Elastic suspension system with high content of rubber and elasticity.

Base: Lacquered iron.

**Cover:** Various fabric options, not removable.









**Structure:** Im solid pine inner frame, coated with foams of different densities and protection fabric.

**Cushions:** Seat padding with high resilience foam, filled with fiber of 100% polyester and feathers, back cushions filled with nylon fiber (Plusoft).

**Straps:** Elastic suspension system with high content of rubber and elasticity.

**Base:** Stainless Steel acero or different stain finishes or lacquered.



#### Chairs



#### Armchairs



Milan



#### Moon



#### Tivoli



#### Zurique