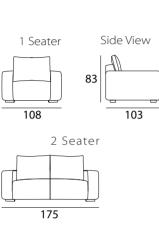

## Moon

1 Seater

Side View

Chaiselong

Structure: Im solid pine inner frame, coated with foams of different densities and protection fabric.

Cushions: Seat padding with high resilience foam, filled with fiber of 100% polyester and feathers, back cushions filled with nylon fiber (Plusoft).

**Straps:** Elastic suspension system with high content of rubber and elasticity.

Tacks: Chrome or vintage gold Ø20.

**Base:** Finished in different stain finishes or lacquered.

230

250

**Structure:** Im solid pine inner frame, coated