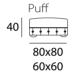

|    |
| Torino                   | 3  | Venezia          | 12 |
| Vitória - braço estreito | 4  | Master           | 13 |
| Vitória – braço largo    | 5  | Vintage<br>Monza | 14 |
| Nimes                    | 6  | Astória          | 15 |
| Banjo<br>Sori            | 7  | Bussaco          | 16 |
| Bordeaux                 | 0  | Tivoli           | 17 |
| Lagos                    | 8  | Zurique          | 18 |
| Harpa                    | 10 | Troyes Udine     | 19 |
| Niort                    | 11 | Siena            | 20 |
|                          |    | Star             | 21 |
|                          |    | Cadeiras         | 22 |
|                          |    | Cadeirões        | 23 |









3 Seater

4 Seater











\* \* \* \* \* \* \* \* \*

223

+++++++++ 253



Armrest



30







Base: Stainless Steel.



**Structure:** in solid pine wood inner frame, covered with different density foams, 100% polyester fiber.

Straps: Elastic suspension system with high content of rubber and elasticity.

**Cushions:** Seat padding with high resilience foam, filled with fiber of 100% polyester.

Base: Finished in different stain finishes or lacquered.

Covers: Leather, synthetic materials or various fabric options, not removable.



**Structure:** Seat padding with high resilience foam, filled with fiber of 100% polyester.

**Straps:** With high content of rubber and high elasticity.

**Cushions:** Seat padding with high resilience foam, filled with fiber of 100% polyester, back cushions filled with nylon fiber (PluSoft).

Base: Stainless Steel. brushed or ch