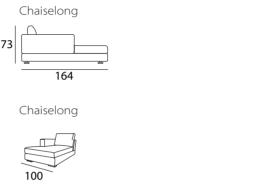

92 Side view

2 Seater

3 Seater

4 Seater

5 Seater

**Structure:** in solid pine wood inner frame, covered with different density foams, 100% polyester.

**Cushions:** Seat padding with high resilience foam, filled with fiber of 100% polyester and feathers, back cushions filled with nylon fiber (Plusoft).

**Straps:** Elastic suspension system with high content of rubber and elasticity.

**Base:** Finished in different stain finishes or lacquered.

**Covers:** Various fabric options, not removable.