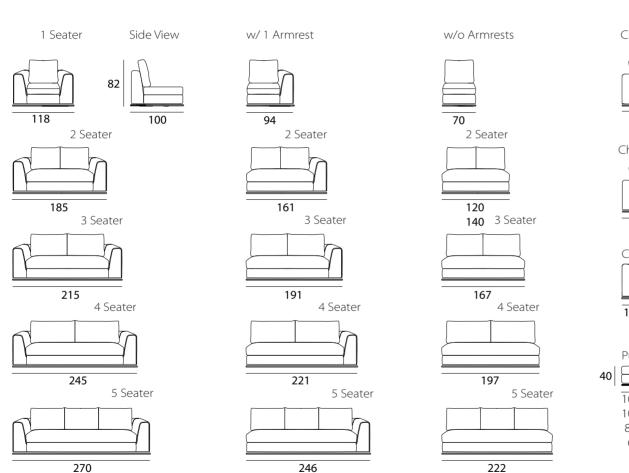

### Vitória - Slim Armrest

279

254

229

**Structure:** Im solid pine inner frame, coated with foams of different densities and protection fabric.

**Cushions:** Seat padding and back cushions with high resilience foam, filled with fiber of 100% polyester

**Straps:** Elastic suspension system with high content of rubber and elasticity.

**Base:** Finished in different stain finishes or lacquered.

**Cover:** Leather, synthetic materials or various fabric options, both removable and not removable.

## Vitória - Wide Armrest

299

264

229

**Structure:** Im solid pine inner frame, coated with foams of different densities 100% polyester and protection fabric.

**Cushions:** Seat padding and back cushions with high resilience foam, filled with fiber of 100% polyester.