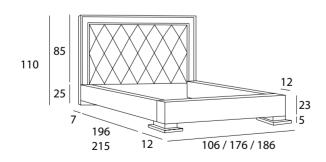

# Master

223

**Structure:** Im solid pine inner frame, coated with foams of different densities and protection fabric.

**Cushions:** Seat padding with high resilience foam, filled with fiber of 100% polyester and feathers, back cushions filled with nylon fiber (Plusoft).

**Straps:** Elastic suspension system with high content of rubber and elasticity.

Base: Finished in different stain finishes or lacquered.

**Cover:** Leather, synthetic materials or various fabric options, both removable or not removable.