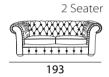

|    |
| Moon                     | 2  |                  |    |
| Torino                   | 3  | Venezia          | 12 |
| Vitória - braço estreito | 4  | Master           | 13 |
| Vitória – braço largo    | 5  | Vintage<br>Monza | 14 |
| Nimes                    | 6  | Astória          | 15 |
| Banjo<br>Sori            | 7  | Bussaco          | 16 |
| Bordeaux                 | 0  | Tivoli           | 17 |
| Lagos                    | 8  | Zurique          | 18 |
| Harpa                    | 10 | Troyes Udine     | 19 |
| Niort                    | 11 | Siena            | 20 |
|                          |    | Star             | 21 |
|                          |    | Cadeiras         | 22 |
|                          |    | Cadeirões        | 23 |









3 Seater

4 Seater











\* \* \* \* \* \* \* \* \*

223

+++++++++ 253



Armrest



30







Base: Stainless Steel.



**Structure:** in solid pine wood inner frame, covered with different density foams, 100% polyester fiber.

Straps: Elastic suspension system with high content of rubber and elasticity.

**Cushions:** Seat padding with high resilience foam, filled with fiber of 100% polyester.

Base: Finished in different stain finishes or lacquered.

Covers: Leather, synthetic materials or various fabric options, not removable.



**Structure:** Seat padding with high resilience foam, filled with fiber of 100% polyester.

**Straps:** With high content of rubber and high elasticity.

**Cushions:** Seat padding with high resilience foam, filled with fiber of 100% polyester, back cushions filled with nylon fibe