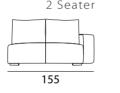

3 Seater

4 Seater

**Structure:** Im solid pine inner frame, coated with foams of different densities and protection fabric.

**Cushions:** Seat padding with high resilience foam, filled with fiber of 100% polyester and feathers, back cushions filled with nylon fiber (Plusoft).