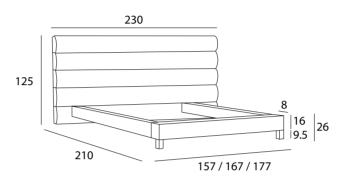

**Structure:** in solid pine wood inner frame, covered with different density foams, 100% polyester fiber.

**Straps:** Elastic suspension system with high content of rubber and elasticity.

**Cushions:** Seat padding with high resilience foam, filled with 100% polyester fiber.

Base: Finished in different stain finishes or lacquered.

**Cover:** Leather, synthetic materials or various fabric options, not removable.

**Structure:** in solid pine wood inner frame, covered with different density foams, 100% polyester fiber.

**Straps:** Elastic suspension system with high content of rubber and elasticity.

**Cushions:** Seat padding with high resilience foam, filled with 100% polyester fiber.

**Base:** Finished in different stain finishes or lacquered.