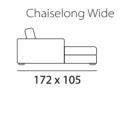

solid pine inner frame, coated with foams of different densities and protection fabric.

Cushions: Seat padding with high resilience foam, filled with fiber of 100% polyester and feathers, back cushions filled with nylon fiber (Plusoft).

**Straps:** Elastic suspension system with high content of rubber and elasticity.

Tacks: Chrome or vintage gold Ø20.

**Base:** Finished in different stain finishes or lacquered.







230

250

**Structure:** Im solid pine inner frame, coated

fabric.

**Cushions:** Seat padding with high resilience foam, filled with fiber of 100% polyester.

with foams of different densities and protection

**Straps:** Elastic suspension system with high content of rubber and elasticity.

Base: Polished Stainless Steel.



### Vitória - Slim Armrest

279



254

229



**Structure:** Im solid pine inner frame, coated with foams of different densities and protection fabric.

**Cushions:** Seat padding and back cushions with high resilience foam, filled with fiber of 100% polyester

**Straps:** Elastic suspension system with high content of rubber and elasticity.

**Base:** Finished in different stain finishes or lacquered.

**Cover:** Leather, synthetic materials or various fabric options, both removable and not removable.



## Vitória - Wide Armrest

299



264

229



**Structure:** Im solid pine inner frame, coated with foams of different densities 100% polyester and protection fabric.

**Cushions:** Seat padding and back cushions with high resilience foam, filled with fiber of 100% polyester.

**Straps:** Elastic suspension system with high content