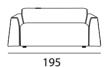

ed with fiber of 100% polyester and feathers, back cushions filled with nylon fiber (Plusoft).

**Straps:** Elastic suspension system with high content of rubber and elasticity.

**Base:** Finished in different stain finishes or lacquered.

**Covers:** Various fabric options, not removable.



#### Bordeaux



1 Seater

Side View





2 Seater



3 Seater



4 Seater



5 Seater



**Structure:** Solid pine wood inner frame, covered with different density foams, 100% polyester.

**Cushions:** Seat padding with standard foam filled with fiber of 100% polyester.

Tacks: Crome or vintage gold Ø20.

**Base:** Finished in different stain finishes or lacquered.

**Cover:** Leather, synthetic materials or various fabric options, not removable.

Bed: Spring mattress 13cm thick.





2 Seater

97



3 Seater



4 Seater



**Structure:** Solid pine wood inner frame, covered with different density foams, 100% polyester fiber.

**Cushions:** Seat padding with standard foam filled with fiber of 100% polyester.

Base: Finished in different stain finishes or lacquered.

**Cover:** Various fabric options, not removable.

Bed: Automatic bed with a spring mattress 13 cm thick.



## Harpa



**Structure:** Im solid pine inner frame, coated with foams of different densities.

**Cushions:** Seat padding with high resilience foam, filled with fiber of 100% polyester and feathers, back cushions filled with nylon fiber (Plusoft).

**Straps:** Elastic suspension system with high content of rubber and elasticity.

**Base:** Finished in different stain finishes or lacquered.

## Firenze









**