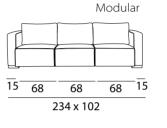

3 Seater

4 Seater

**Structure:** Im solid pine inner frame, coated with foams of different densities and protection fabric.

**Cushions:** Seat padding with high resilience foam, filled with fiber of 100% polyester and feathers, back cushions filled with nylon fiber (Plusoft).

**Straps:** Elastic suspension system with high content of rubber and elasticity.

Base: Finished in different stain finishes or lacquered.

**Covers:** Leather, synthetic materials or various fabric options, not removable.