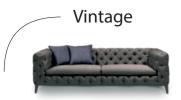

### Astória

**Straps:** Elastic suspension system with high content of rubber and elasticity.

Base: Finished in different stain finishes or lacquered.