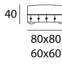

|
| Torino                   | 3  | Venezia          | 12 |
| Vitória - braço estreito | 4  | Master           | 13 |
| Vitória – braço largo    | 5  | Vintage<br>Monza | 14 |
| Nimes                    | 6  | Astória          | 15 |
| Banjo<br>Sori            | 7  | Bussaco          | 16 |
| Bordeaux                 | 0  | Tivoli           | 17 |
| Lagos                    | 8  | Zurique          | 18 |
| Harpa                    | 10 | Troyes Udine     | 19 |
| Niort                    | 11 | Siena            | 20 |
|                          |    | Star             | 21 |
|                          |    | Cadeiras         | 22 |
|                          |    | Cadeirões        | 23 |









3 Seater

4 Seater











\* \* \* \* \* \* \* \* \*

223

+++++++++ 253



Armrest



30







Base: Stainless Steel.



**Structure:** in solid pine wood inner frame, covered with different density foams, 100% polyester fiber.

Straps: Elastic suspension system with high content of rubber and elasticity.

**Cushions:** Seat padding with high resilience foam, filled with fiber of 100% polyester.

Base: Finished in different stain finishes or lacquered.

Covers: Leather, synthetic materials or various fabric options, not removable.



**Structure:** Seat padding with high resilience foam, filled with fiber of 100% polyester.

**Straps:** With high content of rubber and high elasticity.

**Cushions:** Seat padding with high resilience foam, filled with fiber of 100% polyester, back cushions filled with nylon fiber (PluSoft).

Base: Stainless Steel. brushed or chrome.



27