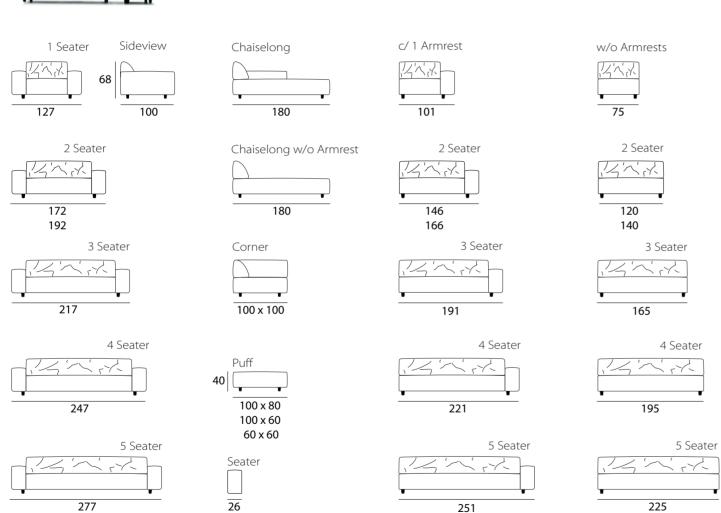

ture:** Solid pine wood inner frame, covered with different density foams, 100% polyester.

**Cushions:** Seat padding with standard foam filled with fiber of 100% polyester.

Tacks: Crome or vintage gold Ø20.

**Base:** Finished in different stain finishes or lacquered.

**Cover:** Leather, synthetic materials or various fabric options, not removable.

Bed: Spring mattress 13cm thick.





2 Seater

97



3 Seater



4 Seater



**Structure:** Solid pine wood inner frame, covered with different density foams, 100% polyester fiber.

**Cushions:** Seat padding with standard foam filled with fiber of 100% polyester.

Base: Finished in different stain finishes or lacquered.

**Cover:** Various fabric options, not removable.

Bed: Automatic bed with a spring mattress 13 cm thick.



## Harpa



**Structure:** Im solid pine inner frame, coated with foams of different densities.

**Cushions:** Seat padding with high resilience foam, filled with fiber of 100% polyester and feathers, back cushions filled with nylon fiber (Plusoft).

**Straps:** Elastic suspension system with high content of rubber and elasticity.

**Base:** Finished in different stain finishes or lacquered.

## Firenze









**Structure:** Im solid pine inner frame, coated with foams of different densities and protection fabric.

Cushions: Seat padding with high resilience foam, filled with fiber of 100% polyester and feathers, back cushions filled with nylon fiber (Plusoft).

**Straps:** Elastic suspension system with high content of rubber and elasticity.

Base: Finished in different stain finishes or lacquere