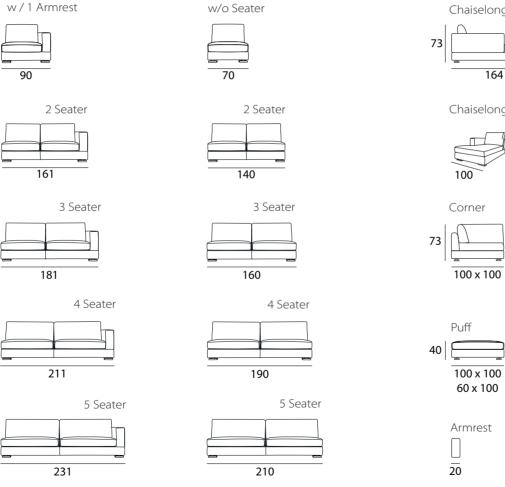

92 Side view

2 Seater

3 Seater

4 Seater

5 Seater

**Structure:** in solid pine wood inner frame, covered with different density foams, 100% polyester.

**Cushions:** Seat padding with high resilience foam, filled with fiber of 100% polyester and feathers, back cushions filled with nylon fiber (Plusoft).

**Straps:** Elastic suspension system with high content of rubber and elasticity.

**Base:** Finished in different stain finishes or lacquered.

**Covers:** Various fabric options, not removable.